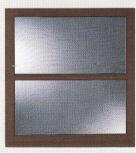

Deluxe double hung window

Deluxe oriel window

Deluxe slider window

One Lite Reverse Picture window (also available in two - or three - lite)

Deluxe porch enclosure window

Standard storm window

Basement window