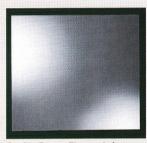

Deluxe double hung window

Deluxe oriel window

Deluxe slider window

One Lite Reverse Picture window (also available in two - or three - lite)

Deluxe porch enclosure window

Standard storm window

Basement window