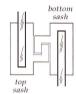

All Impressions Deluxe windows feature these construction details.

2 or 3 three track design with self storing screen and interlocking sashes for strength and performance.

Baked-on enamel finish resists scratches and weather. It also cleans up fast. Reinforced corners and frames for durability and strength. Fully weather stripped with wool pile.

Built-in mullion standard on Double hung, Oriel and Slider.

Note: Our Standard storm windows offer three ventilating positions.

No matter what your home's decor, there is an aluminum storm window for you.