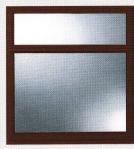

Deluxe double hung window

Deluxe oriel window

Deluxe slider window

One Lite Reverse Picture window (also available in two - or three - lite)

Deluxe porch enclosure window

Standard storm window

Basement window