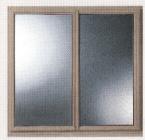

Deluxe double hung window

Deluxe oriel window

Deluxe slider window

One Lite Reverse Picture window (also available in two - or three - lite)

Deluxe porch enclosure window

Standard storm window

Basement window